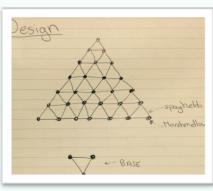

## The Task

- Materials
  - Dry Spaghetti
  - Marshmallows
- Engineering Design
  Before using your materials you need to design the tower.