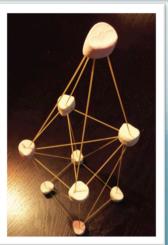

## The Task

- Materials
  - Dry Spaghetti
  - Marshmallows
- Engineering Design
  Before using your materials you need to design the tower.

## Construction

 Work with your team to construct what you have designed

- Did you all solve the problem, and build the tower?
- Which team has built the tallest tower?
- Did you work well together as a team and did everyone get involved?
- Does your tower look like your design?
  - If not, why not?

During any engineering project there are always new unexpected puzzles that need to be solved or problems to overcome. However, teams work together carrying out different tasks to change the design and overcome the problems and solve the puzzles.