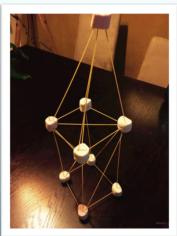

## The Task

- Materials
  - Dry Spaghetti
  - Marshmallows
- Engineering Design
  Before using your materials you need to design the tower.

## Construction

 Work with your team to construct what you have designed

- Did you all solve the problem, and build the tower?
- Which team has built the tallest tower?
- Did you work well together as a team and did everyone get involved?
- Does your tower look like your design?
  - If not, why not?

During any engineering project there are always new unexpected puzzles that need to be solved or problems to overcome. However, teams work together carrying out different tasks to change the design and overcome the problems and solve the puzzles.