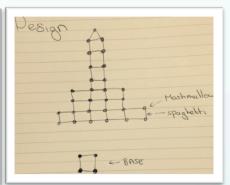

## The Task

- Materials
  - Dry Spaghetti
  - Marshmallows
- Engineering Design
  Before using your materials you need to design the tower.