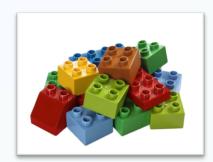

## The Task

- Materials
  - Building Bricks

- Engineering Design
  - Before using your materials you need to design the tower.

- Construction
  - Work with your team to construct what you have designed