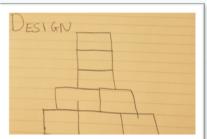

## The Task

- Materials
  - Building Bricks

- Engineering Design
  - Before using your materials you need to design the tower.

- Construction
  - Work with your team to construct what you have designed

## Review

- Did you all solve the problem, and build the tower?
- Which team has built the tallest tower?
- Did you work well together as a team and did everyone get involved?
- Does your tower look like your design?
  - If not, why not?