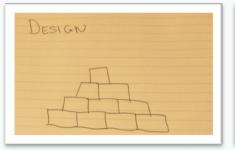

## The Task

- Materials
  - Building Bricks

- Engineering Design
  - Before using your materials you need to design the tower.

- Construction
  - Work with your team to construct what you have designed

## Review

- Did you all solve the problem, and build the tower?
- Which team has built the tallest tower?
- Did you work well together as a team and did everyone get involved?
- Does your tower look like your design?
  - If not, why not?